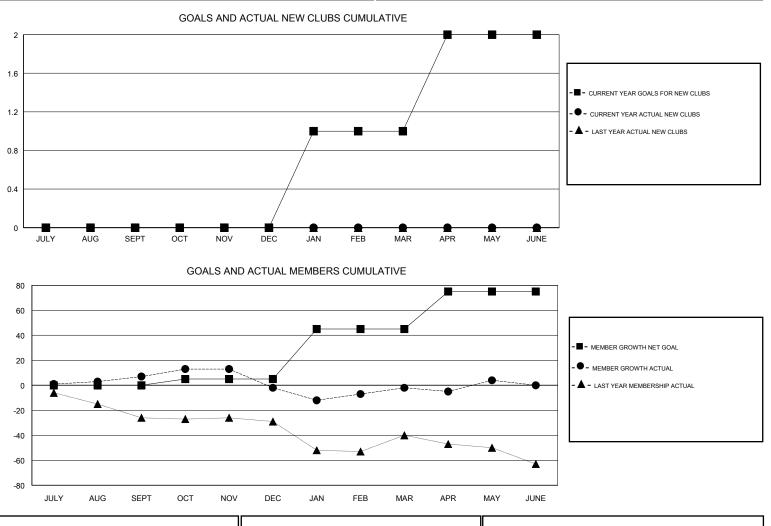

## MICHAEL MOLENDA LOCATION MINNESOTA GMT CA GMT: Clubs Members RESULTS FOR 2017-2018 RESULTS FOR 2017-2018 NEW CLUBS NEW CLUB GOAL DROPPED CLUBS MEMBER GROWTH NET MEMBER GROWTH DROPPED QUARTER QUARTER GOAL ACTUAL MEMBERS ACTUAL (including transfers) 0 0 0 0 30 20 JULY/AUG/SEPT JULY/AUG/SEPT 0 0 1 5 41 50 OCT/NOV/DEC OCT/NOV/DEC 0 1 0 40 39 35 JAN/FEB/MAR JAN/FEB/MAR 1 0 0 30 20 27 APR/MAY/JUNE APR/MAY/JUNE